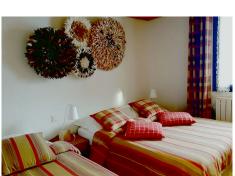

## **Apartment details**

- 1 all furnished kitchen (oven, micro-wave, dish-washer, fridge, induction cooking plate), opened on the dining room,
- 1 living room with a sofa bed for 2 people 140 cm and TV,
- 1 bedroom with 1 bed 140 cm and 1 bed 90 cm,
- 1 bedroom with 2 beds 1 people,
- 1 bathroom (shower, sink, towel dryer, hair dryer),
- 1 wc.
- WIFI.