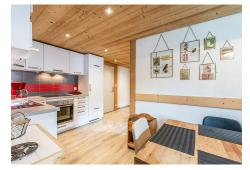

## **Apartment details**

- 1 all furnished kitchen (oven, micro-wave, dish-washer, fridge, induction cooking plate), opened on the dining room,
- 1 living room with a sofa bed for 2 people 140 cm and TV,
- 1 bedroom with 1 bed 140 cm and 1 bed 90 cm,
- 1 bedroom with 2 beds 1 people,
- 1 bathroom (shower, sink, towel dryer, hair dryer),
- 1 wc.
- WIFI.