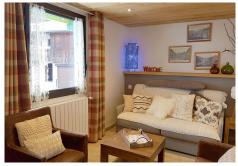

## **Apartment details**

- 1 all furnished kitchen (oven, micro-wave, dish-washer, fridge, induction cooking plate), opened on the dining room,
- 1 living room with a sofa bed for 2 people 140 cm and TV,
- 1 bedroom with 1 bed 140 cm and 1 bed 90 cm,
- 1 bedroom with 2 beds 1 people,
- 1 bathroom (shower, sink, towel dryer, hair dryer),
- 1 wc.
- WIFI.