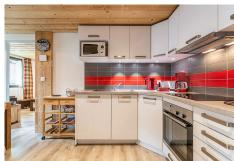

## **Apartment details**

- 1 all furnished kitchen (oven, micro-wave, dish-washer, fridge, induction cooking plate), opened on the dining room,
- 1 living room with a sofa bed for 2 people 140 cm and TV,
- 1 bedroom with 1 bed 140 cm and 1 bed 90 cm,
- 1 bedroom with 2 beds 1 people,
- 1 bathroom (shower, sink, towel dryer, hair dryer),
- 1 wc.
- WIFI.