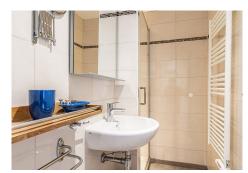

## **Apartment details**

- 1 all furnished kitchen (oven, micro-wave, dish-washer, fridge, induction cooking plate), opened on the dining room,
- 1 living room with a sofa bed for 2 people 140 cm and TV,
- 1 bedroom with 1 bed 140 cm and 1 bed 90 cm,
- 1 bedroom with 2 beds 1 people,
- 1 bathroom (shower, sink, towel dryer, hair dryer),
- 1 wc.
- WIFI.