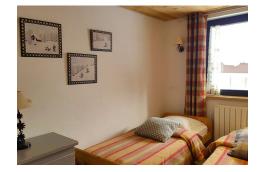

## **Apartment details**

- 1 all furnished kitchen (oven, micro-wave, dish-washer, fridge, induction cooking plate), opened on the dining room,
- 1 living room with a sofa bed for 2 people 140 cm and TV,
- 1 bedroom with 1 bed 140 cm and 1 bed 90 cm,
- 1 bedroom with 2 beds 1 people,
- 1 bathroom (shower, sink, towel dryer, hair dryer),
- 1 wc.
- WIFI.