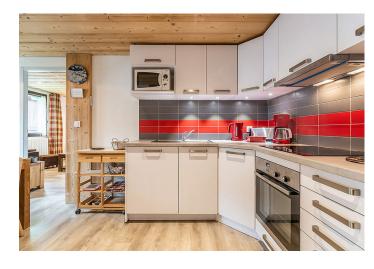

## **Apartment details**

- 1 all furnished kitchen (oven, micro-wave, dish-washer, fridge, induction cooking plate), opened on the dining room,
- 1 living room with a sofa bed for 2 people 140 cm and TV,
- 1 bedroom with 1 bed 140 cm and 1 bed 90 cm,
- 1 bedroom with 2 beds 1 people,
- 1 bathroom (shower, sink, towel dryer, hair dryer),
- 1 wc.
- WIFI.