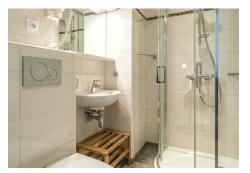

## **Apartment details**

- 1 all furnished kitchen (oven, micro-wave, dish-washer, fridge, induction cooking plate), dining room, living room space with a sofa 140 cm
  TV
- 1 bedroom with a bed 140 cm,
- 1 bathroom (shower, sink, wc, towel dryer, hair dryer),
- WIFI