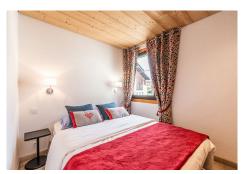

## **Apartment details**

- 1 all furnished kitchen (oven, micro-wave, dish-washer, fridge, induction cooking plate), dining room, living room space with a sofa 140 cm
  TV
- 1 bedroom with a bed 140 cm,
- 1 bathroom (shower, sink, wc, towel dryer, hair dryer),
- WIFI