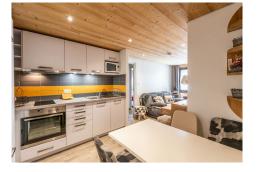

## **Apartment details**

- 1 all furnished kitchen (oven, micro-wave, dish-washer, fridge, induction cooking plate), dining room, living room space with a sofa 140 cm
  TV
- 1 bedroom with a bed 140 cm,
- 1 bathroom (shower, sink, wc, towel dryer, hair dryer),
- WIFI