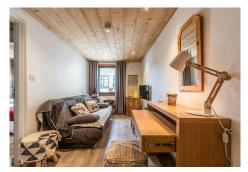

## **Apartment details**

- 1 all furnished kitchen (oven, micro-wave, dish-washer, fridge, induction cooking plate), dining room, living room space with a sofa 140 cm
  TV
- 1 bedroom with a bed 140 cm,
- 1 bathroom (shower, sink, wc, towel dryer, hair dryer),
- WIFI