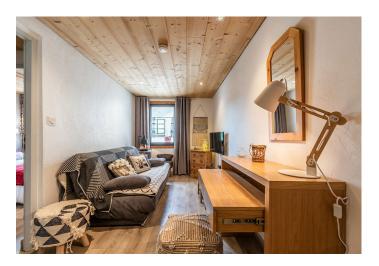

## **Apartment details**

- 1 all furnished kitchen (oven, micro-wave, dish-washer, fridge, induction cooking plate), dining room, living room space with a sofa 140 cm
  TV
- 1 bedroom with a bed 140 cm,
- 1 bathroom (shower, sink, wc, towel dryer, hair dryer),
- WIFI