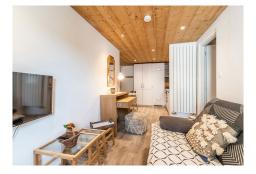

## **Apartment details**

- 1 all furnished kitchen (oven, micro-wave, dish-washer, fridge, induction cooking plate), dining room, living room space with a sofa 140 cm
  TV
- 1 bedroom with a bed 140 cm,
- 1 bathroom (shower, sink, wc, towel dryer, hair dryer),
- WIFI