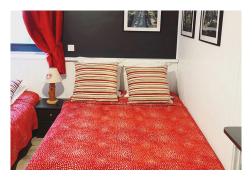

## Détail de l'appartement

- 1 small entrance,
- Living room 1 all furnished kitchen (oven, micro-wave, dish-washer, fridge, induction cooking plate – 1 sofa bed 140 cm, TV,
- 1 bedroom with 1 bed 140 cm, 1 bed 80 cm,
- 1 bathroom sink, shower, towel dryer, hair dryer),
- WIFI.