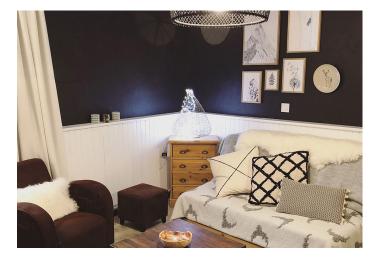

## Détail de l'appartement

- 1 small entrance,
- Living room 1 all furnished kitchen (oven, micro-wave, dish-washer, fridge, induction cooking plate – 1 sofa bed 140 cm, TV,
- 1 bedroom with 1 bed 140 cm, 1 bed 80 cm,
- 1 bathroom sink, shower, towel dryer, hair dryer),
- WIFI.