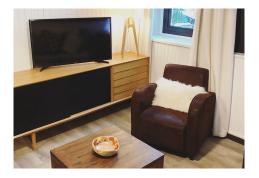

## Détail de l'appartement

- 1 small entrance,
- Living room 1 all furnished kitchen (oven, micro-wave, dish-washer, fridge, induction cooking plate – 1 sofa bed 140 cm, TV,
- 1 bedroom with 1 bed 140 cm, 1 bed 80 cm,
- 1 bathroom sink, shower, towel dryer, hair dryer),
- WIFI.