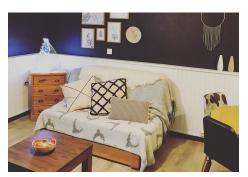

## Détail de l'appartement

- 1 small entrance,
- Living room 1 all furnished kitchen (oven, micro-wave, dish-washer, fridge, induction cooking plate – 1 sofa bed 140 cm, TV,
- 1 bedroom with 1 bed 140 cm, 1 bed 80 cm,
- 1 bathroom sink, shower, towel dryer, hair dryer),
- WIFI.