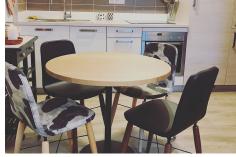

## Détail de l'appartement

- 1 small entrance,
- Living room 1 all furnished kitchen (oven, micro-wave, dish-washer, fridge, induction cooking plate – 1 sofa bed 140 cm, TV,
- 1 bedroom with 1 bed 140 cm, 1 bed 80 cm,
- 1 bathroom sink, shower, towel dryer, hair dryer),
- WIFI.