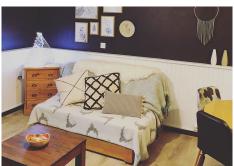

## Détail de l'appartement

- 1 small entrance,
- Living room 1 all furnished kitchen (oven, micro-wave, dish-washer, fridge, induction cooking plate – 1 sofa bed 140 cm, TV,
- 1 bedroom with 1 bed 140 cm, 1 bed 80 cm,
- 1 bathroom sink, shower, towel dryer, hair dryer),
- WIFI.